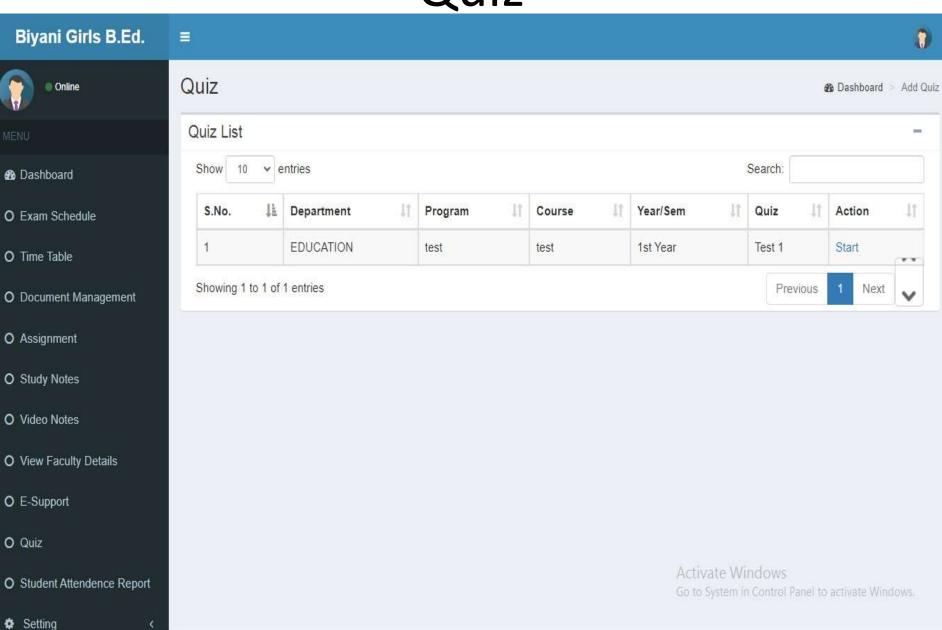

Activate Windows                                   |
|          | Go to System in Control Panel to activate Windows. |



#### Dashboard

#### Program Content Master



#### VideoMaster



# **Program Content Allotment**



#### Video Allotment



## CreateAssignment



# Assignment Allotment



# Add Question Bank



#### Add QuizMaster



#### Allot Question To Quiz



# Add Check Assignment



#### Mark Attendence



Mark Attendence Report



# ChangePassword



# Student Login Page

Biyani Girls B.Ed. College



#### STUDENT LOGIN

| Username |  |  |
|----------|--|--|
| Password |  |  |



#### DashBoard

#### Exam Schedule



#### Time Table



## **Document Upload**



**Upload Assignment** 



**Study Notes** 



#### Video Notes



## View Faculty



#### E-Support



#### Quiz



#### Attendence Report



# ChangePassword