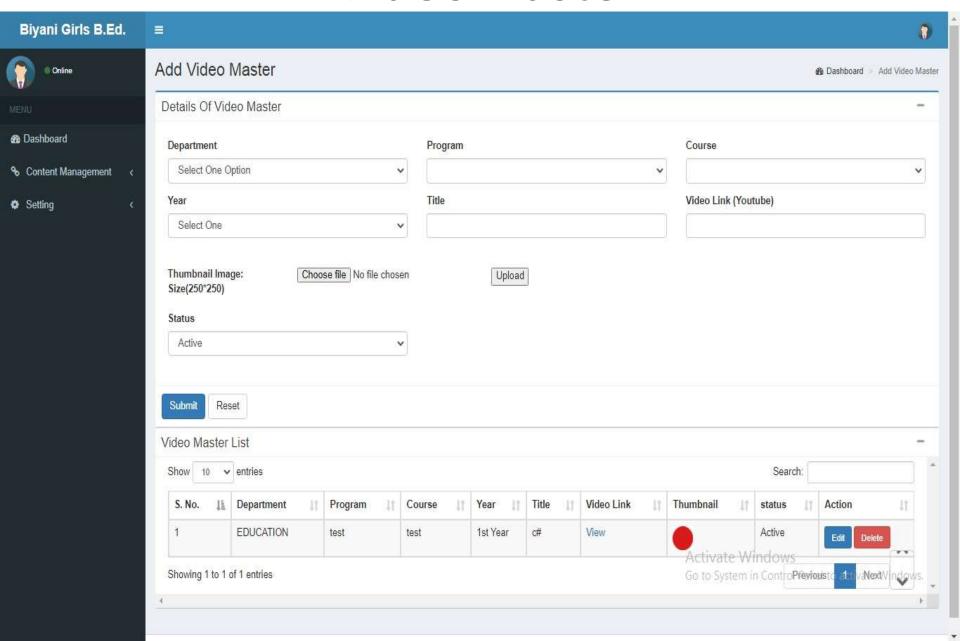

# LMS Manual of Faculty and Students

### Login Page

Biyani Girls B.Ed College



#### **FACULTY LOGIN**

| Username |                                                    |
|----------|----------------------------------------------------|
|          |                                                    |
| Password | Activate Windows                                   |
|          | Go to System in Control Panel to activate Windows. |



#### Dashboard

#### Program Content Master



#### VideoMaster



# **Program Content Allotment**



#### Video Allotment



## CreateAssignment



# Assignment Allotment



# Add Question Bank



#### Add QuizMaster



#### Allot Question To Quiz



# Add Check Assignment



#### Mark Attendence



Mark Attendence Report



# ChangePassword



# Student Login Page

Biyani Girls B.Ed. College



#### STUDENT LOGIN

| Username |  |  |
|----------|--|--|
| Password |  |  |



#### DashBoard

#### Exam Schedule



#### Time Table



## **Document Upload**



**Upload Assignment** 



**Study Notes** 



#### Video Notes



## View Faculty



#### E-Support



#### Quiz



#### Attendence Report



# ChangePassword