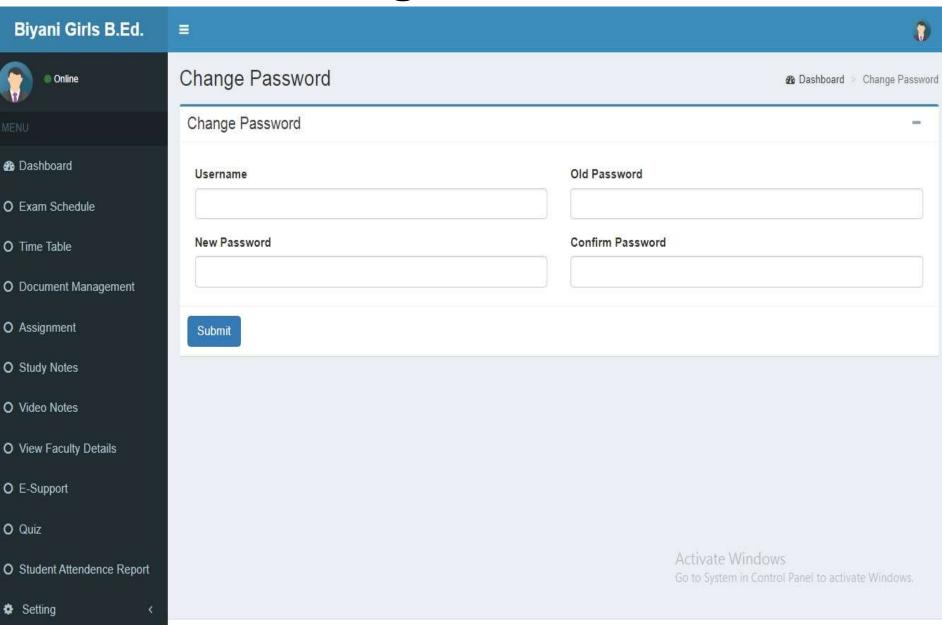

|
|          | Go to System in Control Panel to activate Windows. |



#### Dashboard

#### Program Content Master



#### VideoMaster



# **Program Content Allotment**



#### Video Allotment



## CreateAssignment



# Assignment Allotment



# Add Question Bank



#### Add QuizMaster



#### Allot Question To Quiz



# Add Check Assignment



#### Mark Attendence



Mark Attendence Report



# ChangePassword



# Student Login Page

Biyani Girls B.Ed. College



#### STUDENT LOGIN

| Username |  |  |
|----------|--|--|
| Password |  |  |



#### DashBoard

#### Exam Schedule



#### Time Table



## **Document Upload**



**Upload Assignment** 



**Study Notes** 



#### Video Notes



## View Faculty



#### E-Support



#### Quiz



#### Attendence Report



# ChangePassword