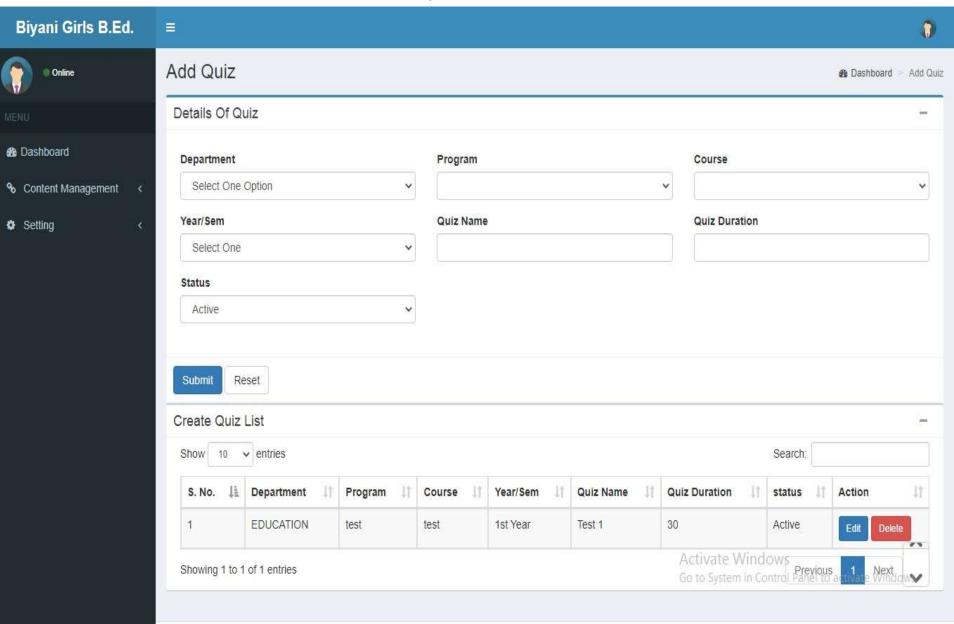

# LMS Manual of Faculty and Students

### Login Page

Biyani Girls B.Ed College



#### **FACULTY LOGIN**

| Username |                                                    |
|----------|----------------------------------------------------|
|          |                                                    |
| Password | Activate Windows                                   |
|          | Go to System in Control Panel to activate Windows. |



#### Dashboard

#### Program Content Master



#### VideoMaster



# **Program Content Allotment**



#### Video Allotment



## CreateAssignment



# Assignment Allotment



# Add Question Bank



#### Add QuizMaster



#### Allot Question To Quiz



# Add Check Assignment



#### Mark Attendence



Mark Attendence Report



# ChangePassword



# Student Login Page

Biyani Girls B.Ed. College



#### STUDENT LOGIN

| Username |  |  |
|----------|--|--|
| Password |  |  |



#### DashBoard

#### Exam Schedule



#### Time Table



## **Document Upload**



**Upload Assignment** 



**Study Notes** 



#### Video Notes



## View Faculty



#### E-Support



#### Quiz



#### Attendence Report



# ChangePassword