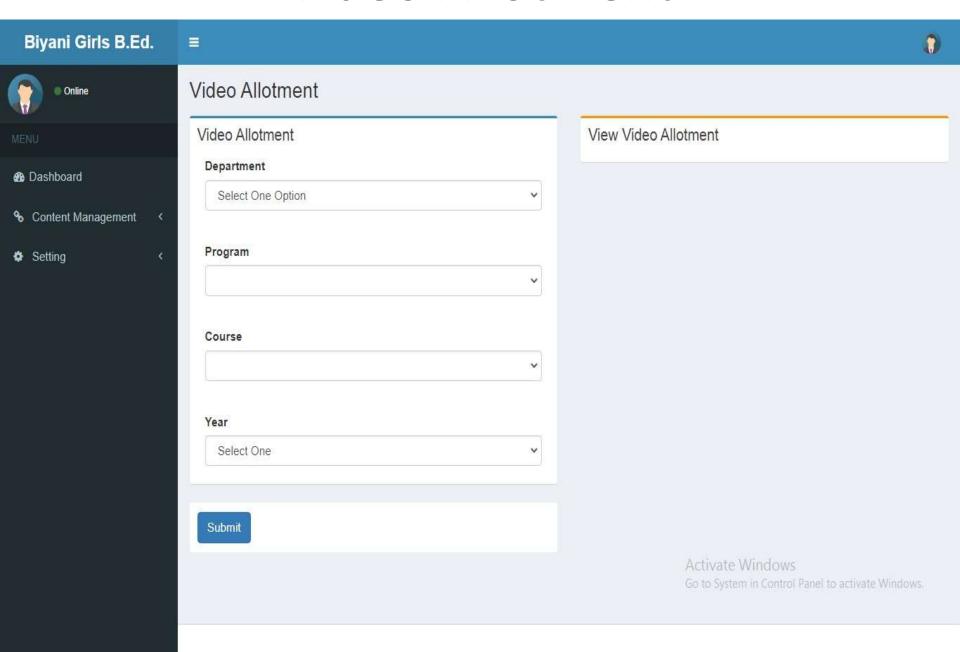

# LMS Manual of Faculty and Students

### Login Page

Biyani Girls B.Ed College



#### **FACULTY LOGIN**

| Username |                                                    |
|----------|----------------------------------------------------|
|          |                                                    |
| Password | Activate Windows                                   |
|          | Go to System in Control Panel to activate Windows. |



#### Dashboard

#### Program Content Master



#### VideoMaster



# **Program Content Allotment**



#### Video Allotment



## CreateAssignment



# Assignment Allotment



# Add Question Bank



#### Add QuizMaster



#### Allot Question To Quiz



# Add Check Assignment



#### Mark Attendence



Mark Attendence Report



# ChangePassword



# Student Login Page

Biyani Girls B.Ed. College



#### STUDENT LOGIN

| Username |  |  |
|----------|--|--|
| Password |  |  |



#### DashBoard

#### Exam Schedule



#### Time Table



## **Document Upload**



**Upload Assignment** 



**Study Notes** 



#### Video Notes



## View Faculty



#### E-Support



#### Quiz



#### Attendence Report



# ChangePassword