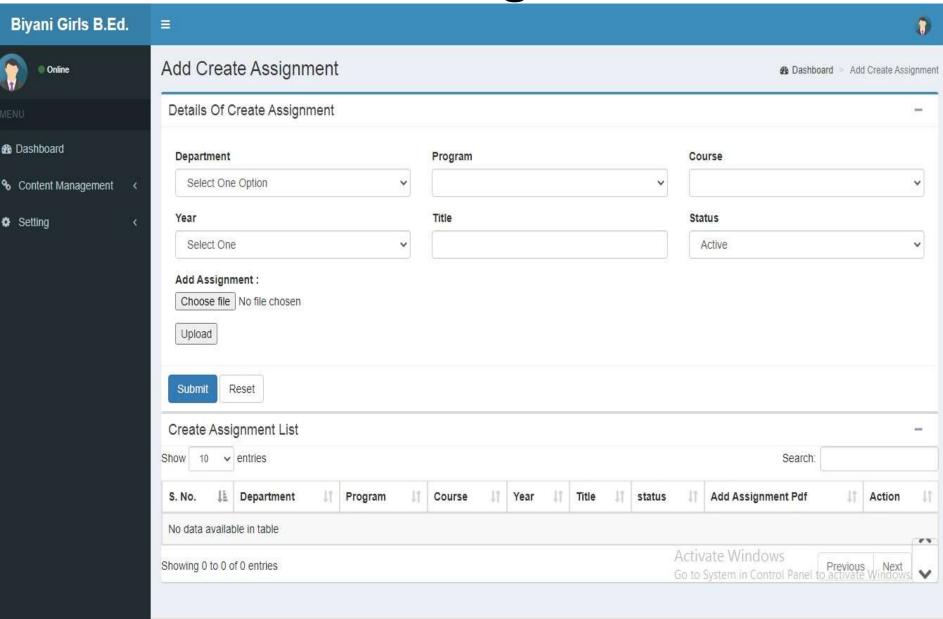

# LMS Manual of Faculty and Students

### Login Page

Biyani Girls B.Ed College



#### **FACULTY LOGIN**

| Username |                                                    |
|----------|----------------------------------------------------|
|          |                                                    |
| Password | Activate Windows                                   |
|          | Go to System in Control Panel to activate Windows. |



#### Dashboard

#### Program Content Master



#### VideoMaster



# **Program Content Allotment**



#### Video Allotment



## CreateAssignment



# Assignment Allotment



# Add Question Bank



#### Add QuizMaster



#### Allot Question To Quiz



# Add Check Assignment



#### Mark Attendence



Mark Attendence Report



# ChangePassword



# Student Login Page

Biyani Girls B.Ed. College



#### STUDENT LOGIN

| Username |  |  |
|----------|--|--|
| Password |  |  |



#### DashBoard

#### Exam Schedule



#### Time Table



## **Document Upload**



**Upload Assignment** 



**Study Notes** 



#### Video Notes



## View Faculty



#### E-Support



#### Quiz



#### Attendence Report



# ChangePassword