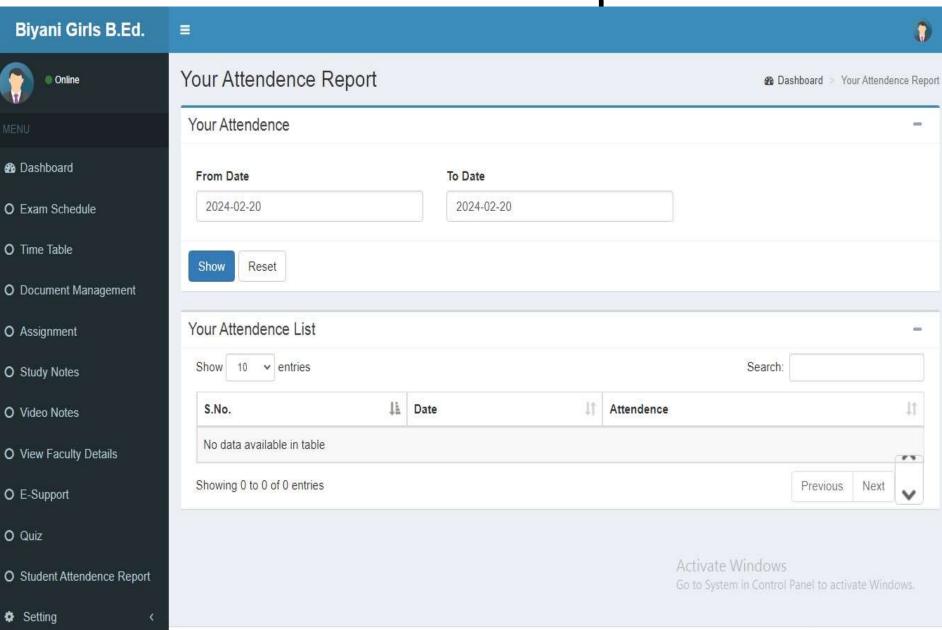

|
|          | Go to System in Control Panel to activate Windows. |



#### Dashboard

#### Program Content Master



#### VideoMaster



# **Program Content Allotment**



#### Video Allotment



## CreateAssignment



# Assignment Allotment



# Add Question Bank



#### Add QuizMaster



#### Allot Question To Quiz



# Add Check Assignment



#### Mark Attendence



Mark Attendence Report



# ChangePassword



# Student Login Page

Biyani Girls B.Ed. College



#### STUDENT LOGIN

| Username |  |  |
|----------|--|--|
| Password |  |  |



#### DashBoard

#### Exam Schedule



#### Time Table



## **Document Upload**



**Upload Assignment** 



**Study Notes** 



#### Video Notes



## View Faculty



#### E-Support



#### Quiz



#### Attendence Report



# ChangePassword