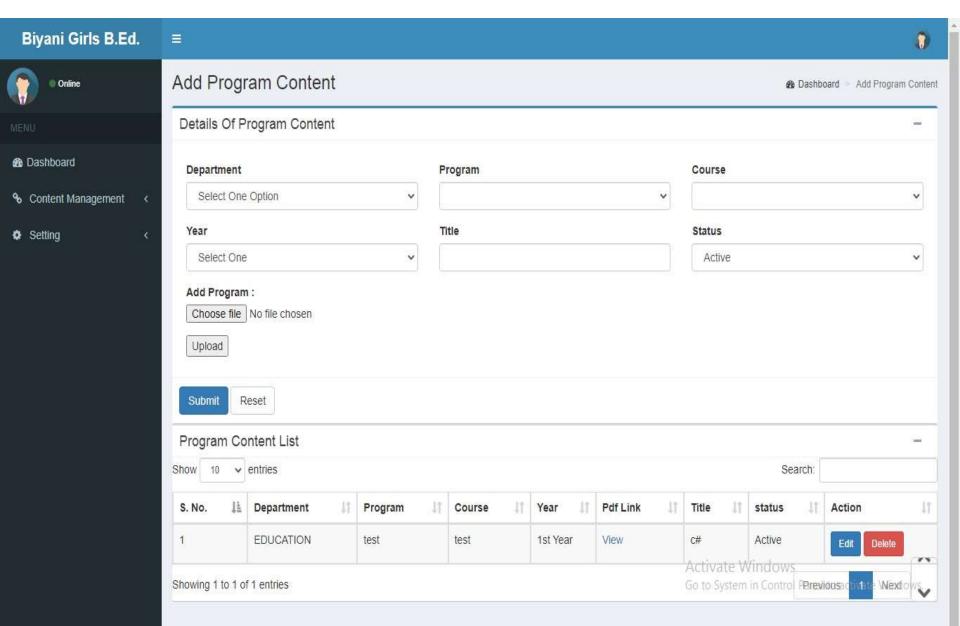

# LMS Manual of Faculty and Students

### Login Page

Biyani Girls B.Ed College



#### **FACULTY LOGIN**

| Username |                                                    |
|----------|----------------------------------------------------|
|          |                                                    |
| Password | Activate Windows                                   |
|          | Go to System in Control Panel to activate Windows. |



#### Dashboard

#### Program Content Master



#### VideoMaster



# **Program Content Allotment**



#### Video Allotment



## CreateAssignment



# Assignment Allotment



# Add Question Bank



#### Add QuizMaster



#### Allot Question To Quiz



# Add Check Assignment



#### Mark Attendence



Mark Attendence Report



# ChangePassword



# Student Login Page

Biyani Girls B.Ed. College



#### STUDENT LOGIN

| Username |  |  |
|----------|--|--|
| Password |  |  |



#### DashBoard

#### Exam Schedule



#### Time Table



## **Document Upload**



**Upload Assignment** 



**Study Notes** 



#### Video Notes



## View Faculty



#### E-Support



#### Quiz



#### Attendence Report



# ChangePassword