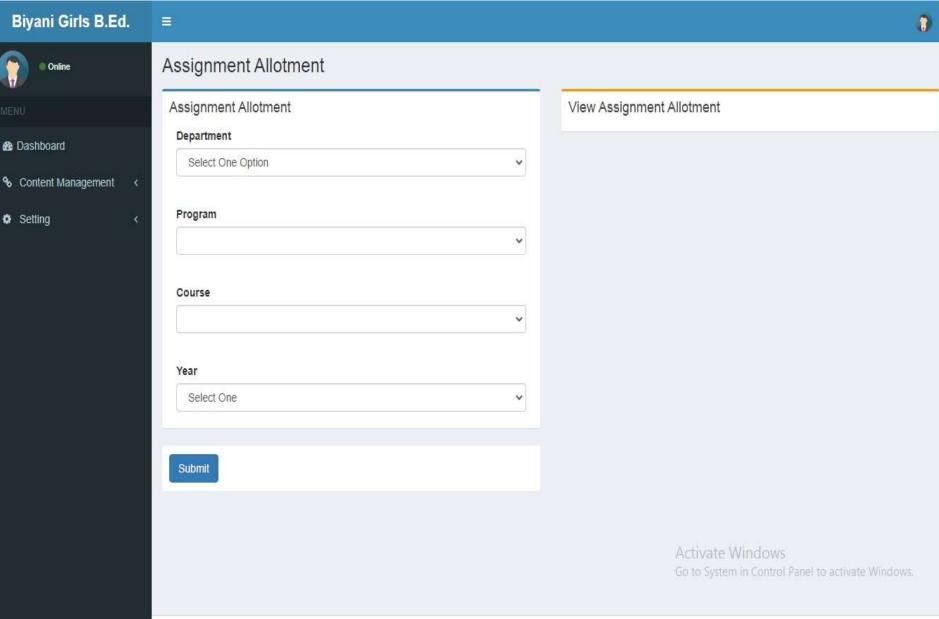

# LMS Manual of Faculty and Students

### Login Page

Biyani Girls B.Ed College



#### **FACULTY LOGIN**

| Username |                                                    |
|----------|----------------------------------------------------|
|          |                                                    |
| Password | Activate Windows                                   |
|          | Go to System in Control Panel to activate Windows. |



#### Dashboard

#### Program Content Master



#### VideoMaster



# **Program Content Allotment**



#### Video Allotment



## CreateAssignment



# Assignment Allotment



# Add Question Bank



#### Add QuizMaster



#### Allot Question To Quiz



# Add Check Assignment



#### Mark Attendence



Mark Attendence Report



# ChangePassword



# Student Login Page

Biyani Girls B.Ed. College



#### STUDENT LOGIN

| Username |  |  |
|----------|--|--|
| Password |  |  |



#### DashBoard

#### Exam Schedule



#### Time Table



## **Document Upload**



**Upload Assignment** 



**Study Notes** 



#### Video Notes



## View Faculty



#### E-Support



#### Quiz



#### Attendence Report



# ChangePassword