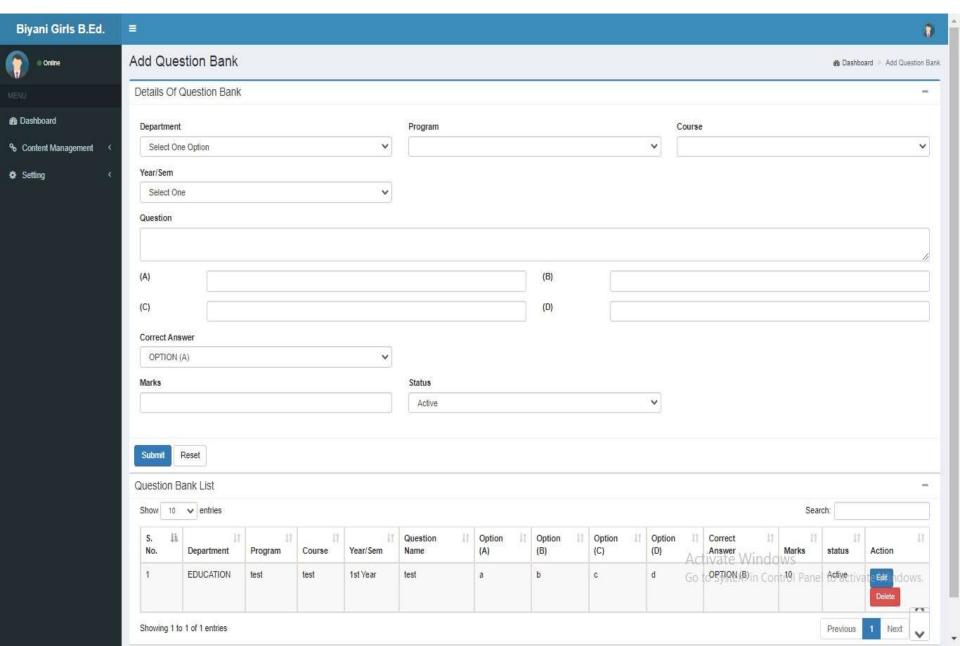

# LMS Manual of Faculty and Students

### Login Page

Biyani Girls B.Ed College



#### **FACULTY LOGIN**

| Username |                                                    |
|----------|----------------------------------------------------|
|          |                                                    |
| Password | Activate Windows                                   |
|          | Go to System in Control Panel to activate Windows. |



#### Dashboard

#### Program Content Master



#### VideoMaster



# **Program Content Allotment**



#### Video Allotment



## CreateAssignment



# Assignment Allotment



# Add Question Bank



#### Add QuizMaster



#### Allot Question To Quiz



# Add Check Assignment



#### Mark Attendence



Mark Attendence Report



# ChangePassword



# Student Login Page

Biyani Girls B.Ed. College



#### STUDENT LOGIN

| Username |  |  |
|----------|--|--|
| Password |  |  |



#### DashBoard

#### Exam Schedule



#### Time Table



## **Document Upload**



**Upload Assignment** 



**Study Notes** 



#### Video Notes



## View Faculty



#### E-Support



#### Quiz



#### Attendence Report



# ChangePassword