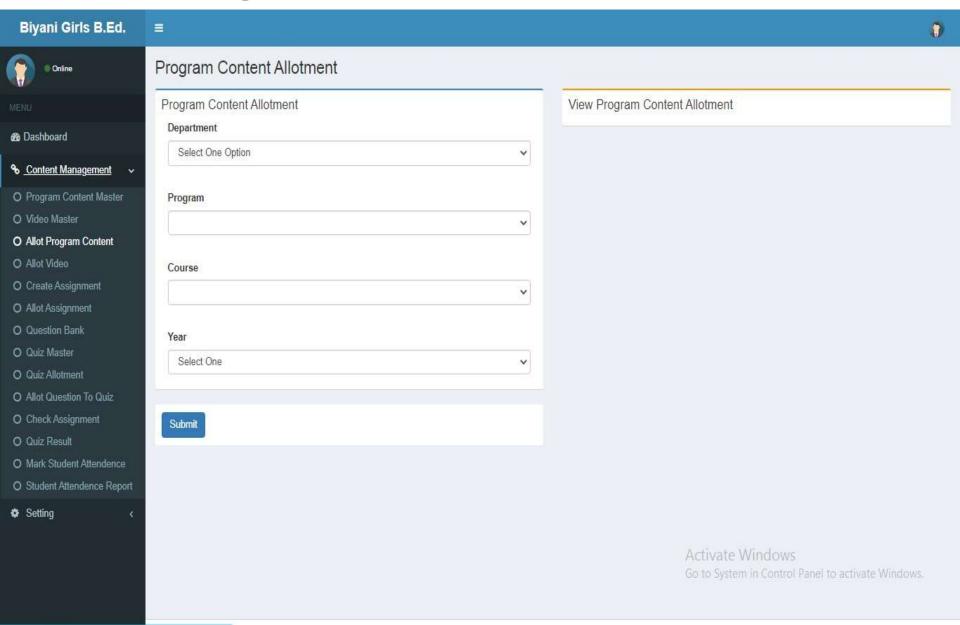

# LMS Manual of Faculty and Students

### Login Page

Biyani Girls B.Ed College



#### **FACULTY LOGIN**

| Username |                                                    |
|----------|----------------------------------------------------|
|          |                                                    |
| Password | Activate Windows                                   |
|          | Go to System in Control Panel to activate Windows. |



#### Dashboard

#### Program Content Master



#### VideoMaster



# **Program Content Allotment**



#### Video Allotment



## CreateAssignment



# Assignment Allotment



# Add Question Bank



#### Add QuizMaster



#### Allot Question To Quiz



# Add Check Assignment



#### Mark Attendence



Mark Attendence Report



# ChangePassword



# Student Login Page

Biyani Girls B.Ed. College



#### STUDENT LOGIN

| Username |  |  |
|----------|--|--|
| Password |  |  |



#### DashBoard

#### Exam Schedule



#### Time Table



## **Document Upload**



**Upload Assignment** 



**Study Notes** 



#### Video Notes



## View Faculty



#### E-Support



#### Quiz



#### Attendence Report



# ChangePassword