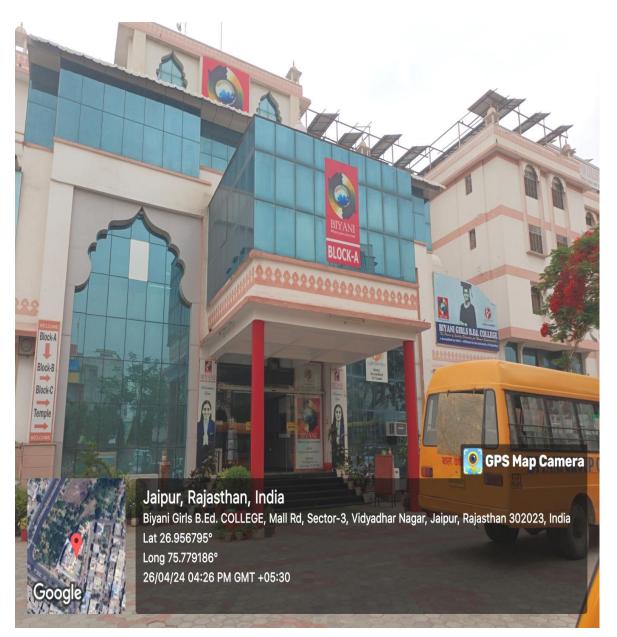

FRONT BUILDING





## **OPEN AREA**





HANUMAN TEMPLE IN CAMPUS





### **RECEPTION AREA**





### PLAY GROUND





**INDOOR GAMES** 





SHED, BIYANI GROUP OF COLLEGE, Sector-3, Vidyadhar Nagar, Jaipur, Rajasthan 302032, India Lat 26.956588° Long 75.778874° 29/12/21 02:47 PM

#### GYMNASIUM

S





### **BIOMETRIC MACHINE FOR STUDENTS**





## **BIOMETRIC MACHINE FOR FACULTY**





### **CONVEYANCE FACILITY FOR STUDENTS**





**CANTEEN FACILITY** 





# **UTSAV AUDITORIUM**





MANTHAN CONFERENCE HALL





## SYNERGY CONFERENCE HALL





## A-104 SMART CLASSROOM





# C-103 SMARTCLASSROOM







#### C-104 SMART CLASSROOM



### C-106 SMART CLASSROOM





### A-114 SMART CLASSROOM





## A-204 SMART CLASSROOM





A-201 CLASSROOM





A-202 CLASSROOM





### A-203 CLASSROOM