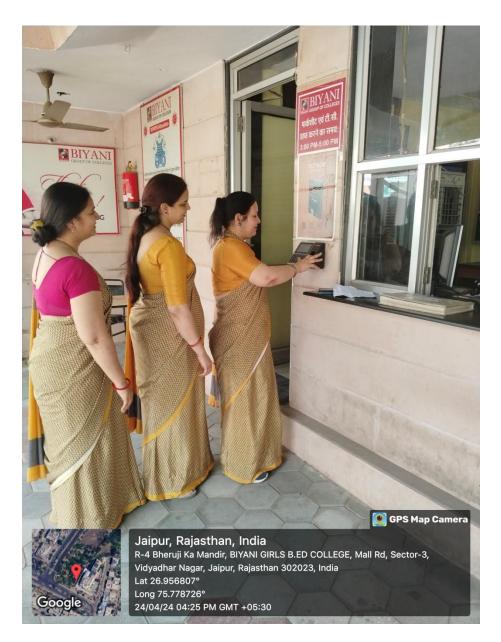

FRONT BUILDING





## **OPEN AREA**





HANUMAN TEMPLE IN CAMPUS





### **RECEPTION AREA**





### PLAY GROUND





**INDOOR GAMES** 





SHED, BIYANI GROUP OF COLLEGE, Sector-3, Vidyadhar Nagar, Jaipur, Rajasthan 302032, India Lat 26.956588° Long 75.778874° 29/12/21 02:47 PM

#### GYMNASIUM

S





### **BIOMETRIC MACHINE FOR STUDENTS**





## **BIOMETRIC MACHINE FOR FACULTY**





### **CONVEYANCE FACILITY FOR STUDENTS**





**CANTEEN FACILITY** 





# **UTSAV AUDITORIUM**





MANTHAN CONFERENCE HALL





## SYNERGY CONFERENCE HALL





## A-104 SMART CLASSROOM





# C-103 SMARTCLASSROOM







#### C-104 SMART CLASSROOM



### C-106 SMART CLASSROOM





### A-114 SMART CLASSROOM





## A-204 SMART CLASSROOM





A-201 CLASSROOM





A-202 CLASSROOM





### A-203 CLASSROOM





A-205 CLASSROOM





## A-208 CLASSROOM







### A-209 CLASSROOM



### A-301 CLASSROOM





A-309 CLASSROOM





### ART & CRAFT ROOM





### PEDAGOGY OF HISTORY ROOM





PEDAGOGY OF S.ST ROOM





### PEDAGOGY OF HOME SCIENCE ROOM







### PEDAGOGY OF CIVICS ROOM





# PEDAGOGY OF ECONOMICS ROOM







# PEDAGOGY OF COMMERCE ROOM