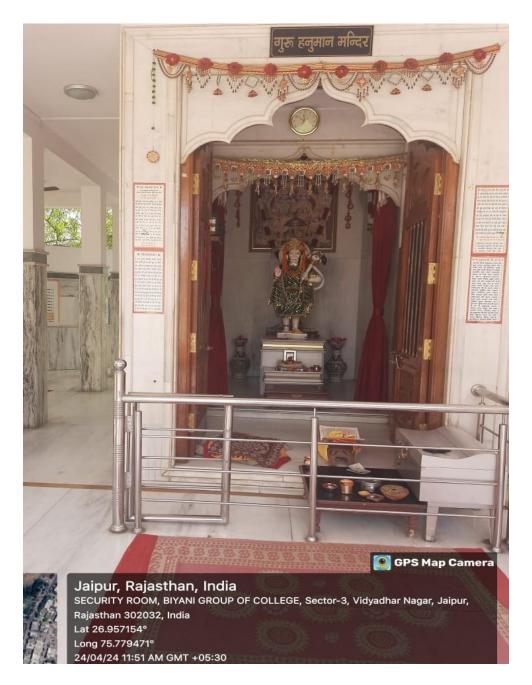

FRONT BUILDING





## **OPEN AREA**





HANUMAN TEMPLE IN CAMPUS





### **RECEPTION AREA**





### PLAY GROUND





**INDOOR GAMES** 





SHED, BIYANI GROUP OF COLLEGE, Sector-3, Vidyadhar Nagar, Jaipur, Rajasthan 302032, India Lat 26.956588° Long 75.778874° 29/12/21 02:47 PM

#### GYMNASIUM

S





### **BIOMETRIC MACHINE FOR STUDENTS**





## **BIOMETRIC MACHINE FOR FACULTY**





### **CONVEYANCE FACILITY FOR STUDENTS**





**CANTEEN FACILITY** 





# **UTSAV AUDITORIUM**





MANTHAN CONFERENCE HALL





## SYNERGY CONFERENCE HALL





## A-104 SMART CLASSROOM





# C-103 SMARTCLASSROOM







#### C-104 SMART CLASSROOM



### C-106 SMART CLASSROOM





### A-114 SMART CLASSROOM





## A-204 SMART CLASSROOM





A-201 CLASSROOM





A-202 CLASSROOM





### A-203 CLASSROOM





A-205 CLASSROOM





## A-208 CLASSR